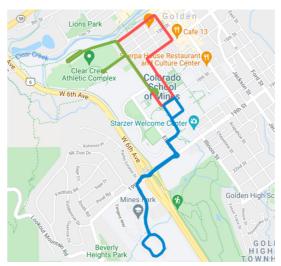

## **PROJECT DETAILS**

Nine EasyMile autonomous, electric shuttles will operate on three routes to create a new transit service providing a missing connection between off-campus student housing, the Colorado School of Mines (CSM) campus and the City's downtown to enable greater accessibility and economic activity. The service will be operated by CSM students and integrated into RTD's website and trip planner.